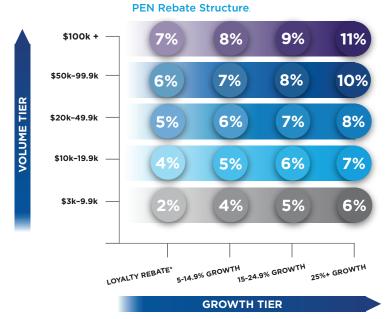

## **Program Highlights**

- All Brands Qualify
- Minimum Threshold (\$3,000 per quarter)
- Loyalty rebate available to all qualifying members
- Up to 11% back on all ACUVUE® Purchases

Locations with no historical sales default to loyalty rebate tier.

\*Must maintain at least 98% of prior year sales

## How will this benefit my practice?

The PEN Reward for Performance Program is intended to give your practice the opportunity to earn a larger rebate:

- Rewards for your loyalty, to help you serve your patients and strengthen our partnership
- Maximized earning potential, up to 11% rebate paid on all ACUVUE® purchases
- Opportunities to earn more money, for high-volume purchasers